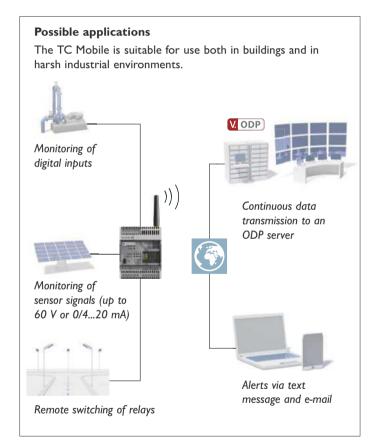

## Convenient monitoring and switching – from anywhere, at any time

Easily and securely monitor analog and digital signals via the mobile network and switch relays remotely.

Thanks to its expanded voltage range (AC and DC), the TC Mobile I/O has many areas of application. The TC Mobile I/O radio module sends you an event-driven alarm as a text message and e-mail or continuously notifies by means of ODP protocol in the control room. This way you are cost-effectively and continuously informed about the status of your system.

### Your advantages with TC Mobile:

- Automatic alerts via text message and e-mail minimize the downtime of machines and systems
- An alarm text message in the event of a power failure improves error detection in the event of failure
- Minimizing the connection charges
- Continuous data transfer to an ODP server helps optimize the monitoring of processes
- USB interface and web browser enable easy configuration directly on a laptop on site