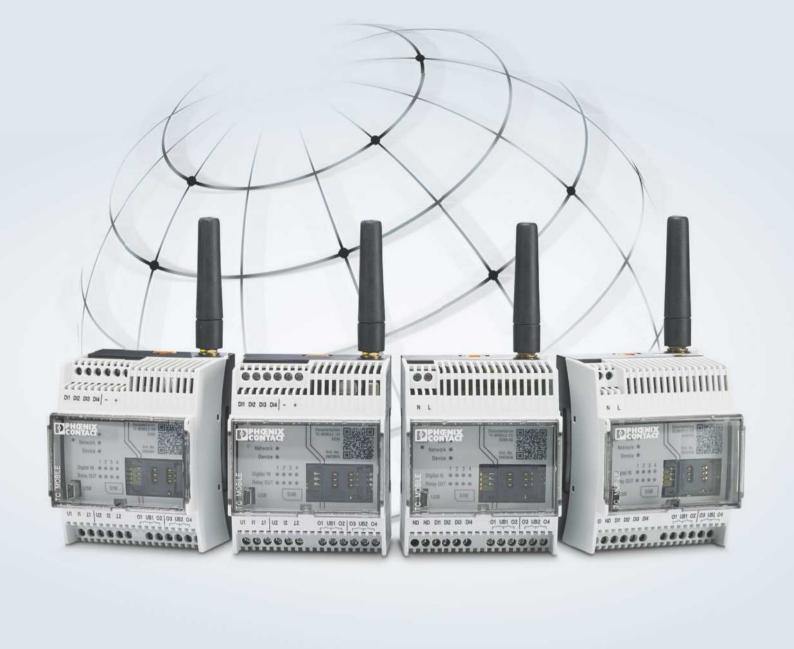

### Simple remote monitoring

TC Mobile I/O radio module

## Convenient monitoring and switching – from anywhere, at any time

Easily and securely monitor analog and digital signals via the mobile network and switch relays remotely.

Thanks to its expanded voltage range (AC and DC), the TC Mobile I/O has many areas of application. The TC Mobile I/O radio module sends you an event-driven alarm as a text message and e-mail or continuously notifies by means of ODP protocol in the control room. This way you are cost-effectively and continuously informed about the status of your system.

### Your advantages with TC Mobile:

- Automatic alerts via text message and e-mail minimize the downtime of machines and systems
- An alarm text message in the event of a power failure improves error detection in the event of failure
- Minimizing the connection charges
- Continuous data transfer to an ODP server helps optimize the monitoring of processes
- USB interface and web browser enable easy configuration directly on a laptop on site