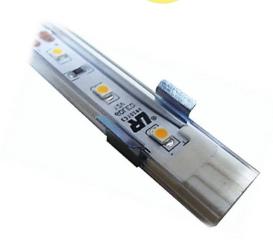

## inspired LED 8mm iDea Series Panels on Demand

The **iDea Series LED System** offers a variety of quick convenient solutions for designing, installing, and modifying LED systems in field. Simply cut LED flex strips to length, add connectors, lay the LEDs along an aluminum channel, and snap your choice of covers in to place. Creating custom LED fixtures has never been easier than with the innovative iDea Series LED system from Inspired LED.