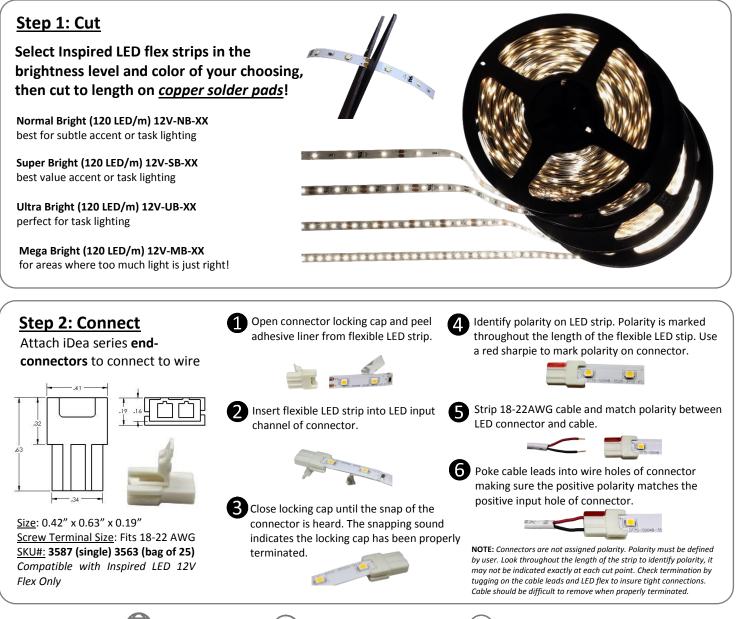

## inspired LED 8mm iDea Series Panels on Demand

The **iDea Series LED System** offers a variety of quick convenient solutions for designing, installing, and modifying LED systems in field. Simply cut LED flex strips to length, add connectors, lay the LEDs along an aluminum channel, and snap your choice of covers in to place. Creating custom LED fixtures has never been easier than with the innovative iDea Series LED system from Inspired LED.

## **Product Features:**

- CSA listed, sleek, lightweight design
- Compatible with range of flexible LED colors & brightness levels
- Simple connectors allow flex to be cut & built to custom lengths
- Frosted white or clear lens covers
- Clip, screw, or adhesive mounting options
- Can be weatherproofed in-field with addition of GE Lifetime Rated Silicone *To be installed in accordance with NEC, using Class 2 power supply only*