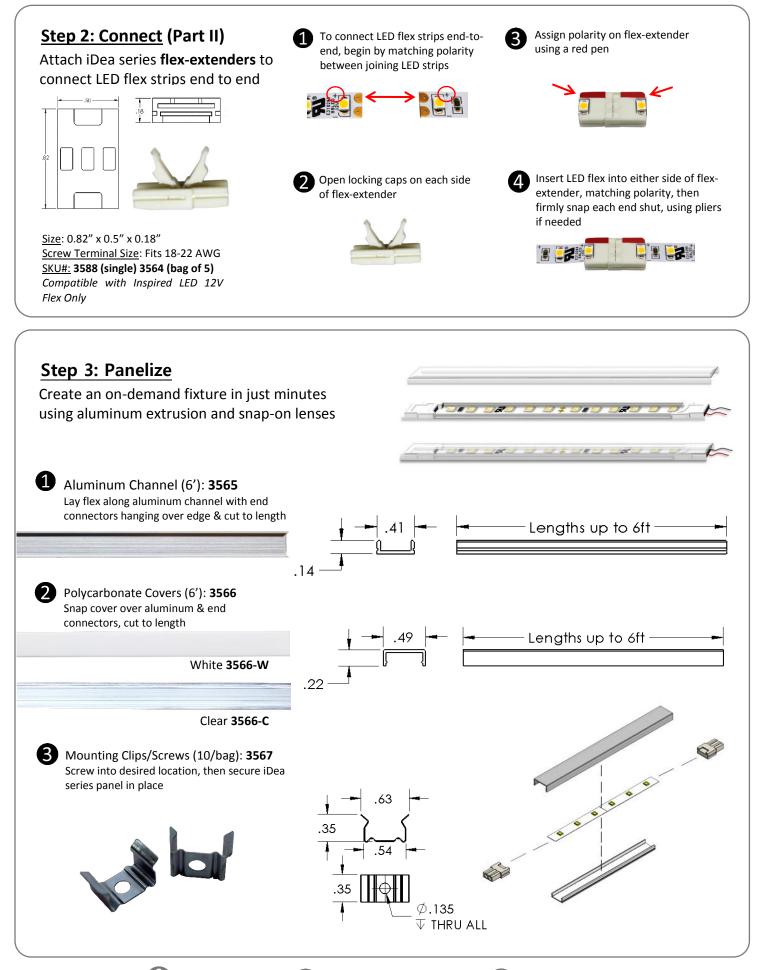

## inspired LED 8mm iDea Series Panels on Demand

The **iDea Series LED System** offers a variety of quick convenient solutions for designing, installing, and modifying LED systems in field. Simply cut LED flex strips to length, add connectors, lay the LEDs along an aluminum channel, and snap your choice of covers in to place. Creating custom LED fixtures has never been easier than with the innovative iDea Series LED system from Inspired LED.

## **Product Features:**

- CSA listed, sleek, lightweight design
- Compatible with range of flexible LED colors & brightness levels
- Simple connectors allow flex to be cut & built to custom lengths
- Frosted white or clear lens covers
- Clip, screw, or adhesive mounting options
- Can be weatherproofed in-field with addition of GE Lifetime Rated Silicone *To be installed in accordance with NEC, using Class 2 power supply only*